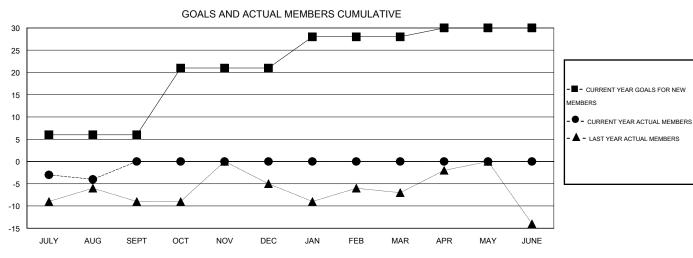

## **LOCATION NEW ZEALAND**

 $\mathsf{GMT}\;\mathsf{CA}\;7$ 

| Clubs                 |                  |                     |                            |                             | Members               |                    |                            |                              |                             |  |
|-----------------------|------------------|---------------------|----------------------------|-----------------------------|-----------------------|--------------------|----------------------------|------------------------------|-----------------------------|--|
| RESULTS FOR 2014-2015 |                  |                     |                            |                             | RESULTS FOR 2014-2015 |                    |                            |                              |                             |  |
| QUARTER               | NEW CLUB<br>GOAL | ACTUAL NEW<br>CLUBS | ACTUAL<br>DROPPED<br>CLUBS | ACTUAL NET<br>GAIN/<br>LOSS | QUARTER               | NEW MEMBER<br>GOAL | ACTUAL TOTAL MEMBERS ADDED | ACTUAL<br>DROPPED<br>MEMBERS | ACTUAL NET<br>GAIN/<br>LOSS |  |
| JULY/AUG/SEPT         | 0                | 0                   | 0                          | 0                           | JULY/AUG/SEPT         | 6                  | 17                         | 21                           | -4                          |  |
| OCT/NOV/DEC           | 1                | 0                   | 0                          | 0                           | OCT/NOV/DEC           | 15                 | 0                          | 0                            | 0                           |  |
| JAN/FEB/MAR           | 0                | 0                   | 0                          | 0                           | JAN/FEB/MAR           | 7                  | 0                          | 0                            | 0                           |  |
| APR/MAY/JUNE          | 0                | 0                   | 0                          | 0                           | APR/MAY/JUNE          | 2                  | 0                          | 0                            | 0                           |  |